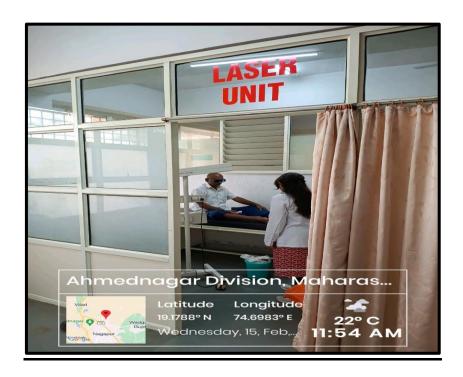

#### **PHYSIOTHERAPY SERVICES**

Neurodevelopmental skills to pediatric patients

Pulmonary Function Testing for diseased patients

EMG/NCV

Gait Training on Parallel Bar

Laser Treatment

Hydrocollator Pack Unit