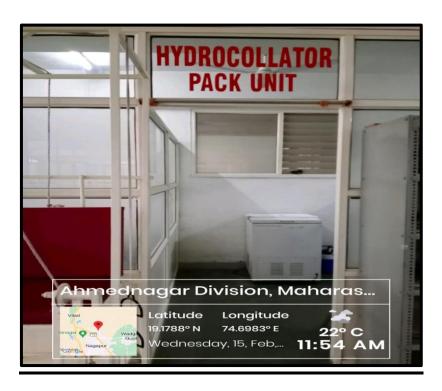

#### **PHYSIOTHERAPY SERVICES**

Neurodevelopmental skills to pediatric patients

Pulmonary Function Testing for diseased patients

EMG/NCV

Gait Training on Parallel Bar

Laser Treatment

Hydrocollator Pack Unit