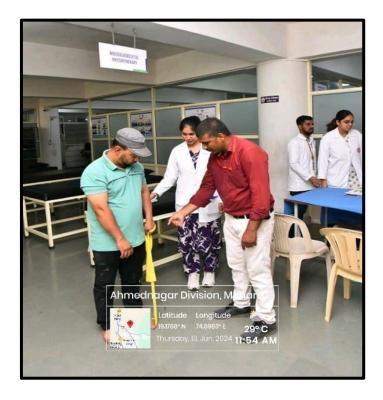

#### **PHYSIOTHERAPY SERVICES**

Neurodevelopmental skills to pediatric patients

Pulmonary Function Testing for diseased patients

EMG/NCV

Gait Training on Parallel Bar

Laser Treatment

Hydrocollator Pack Unit

## **FACILITIES IN WARDS**

**Strength Training for patients in Ward** 