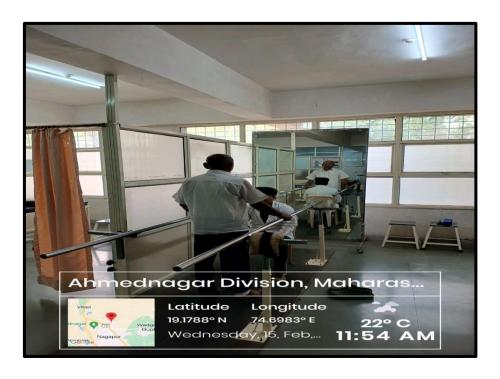

# THE FACILITIES AS PER THE STIPULATIONS OF THE RESPECTIVE REGULATORY BODIES WITH GEO TAGGING

#### **PHYSIOTHERAPY SERVICES**



Neurodevelopmental skills to pediatric patients



Pulmonary Function Testing for diseased patients



EMG/NCV



Gait Training on Parallel Bar



Laser Treatment



Hydrocollator Pack Unit

### **FACILITIES IN CCU**



**Incentive Spirometry for Cardiac Patients** 

#### **FACILITIES IN NICU**



**Chest Physiotherapy treatment for Neonates** 

## **FACILITIES IN WARDS**



**Strength Training for patients in Ward** 



## **MEDICAL DEPARTMENTS**



Department of Orthopaedics



Department of Radiotherapy & Oncology



Department of Paediatrics



Department of Medicine