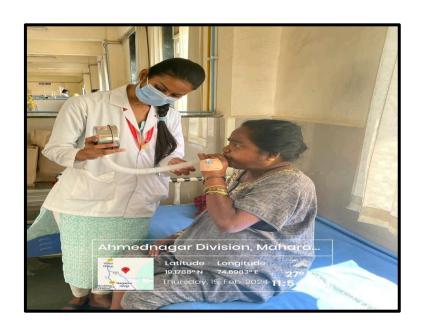

#### **PHYSIOTHERAPY SERVICES**

Neurodevelopmental skills to pediatric patients

Pulmonary Function Testing for diseased patients

EMG/NCV

Gait Training on Parallel Bar

Laser Treatment

Hydrocollator Pack Unit

#### **FACILITIES IN NICU**

**Chest Physiotherapy treatment for Neonates** 