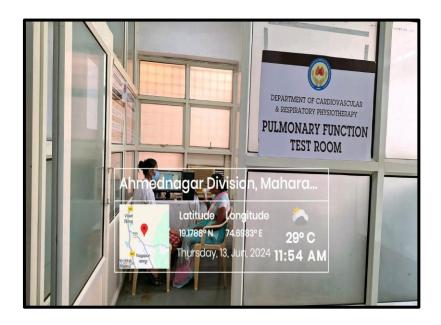

#### **PHYSIOTHERAPY SERVICES**

Neurodevelopmental skills to pediatric patients

Pulmonary Function Testing for diseased patients

EMG/NCV

Gait Training on Parallel Bar

Laser Treatment

Hydrocollator Pack Unit