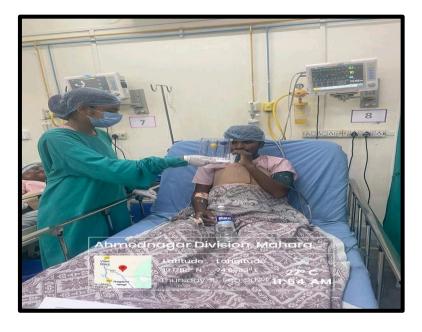

# THE FACILITIES AS PER THE STIPULATIONS OF THE RESPECTIVE REGULATORY BODIES WITH GEO TAGGING

#### **PHYSIOTHERAPY SERVICES**



Neurodevelopmental skills to pediatric patients



Pulmonary Function Testing for diseased patients



EMG/NCV



Gait Training on Parallel Bar



Laser Treatment



Hydrocollator Pack Unit

### **FACILITIES IN CCU**



**Incentive Spirometry for Cardiac Patients** 

#### **FACILITIES IN NICU**



**Chest Physiotherapy treatment for Neonates** 

## **FACILITIES IN WARDS**



**Strength Training for patients in Ward** 



## **MEDICAL DEPARTMENTS**



Department of Orthopaedics



Department of Radiotherapy & Oncology



Department of Paediatrics



Department of Medicine