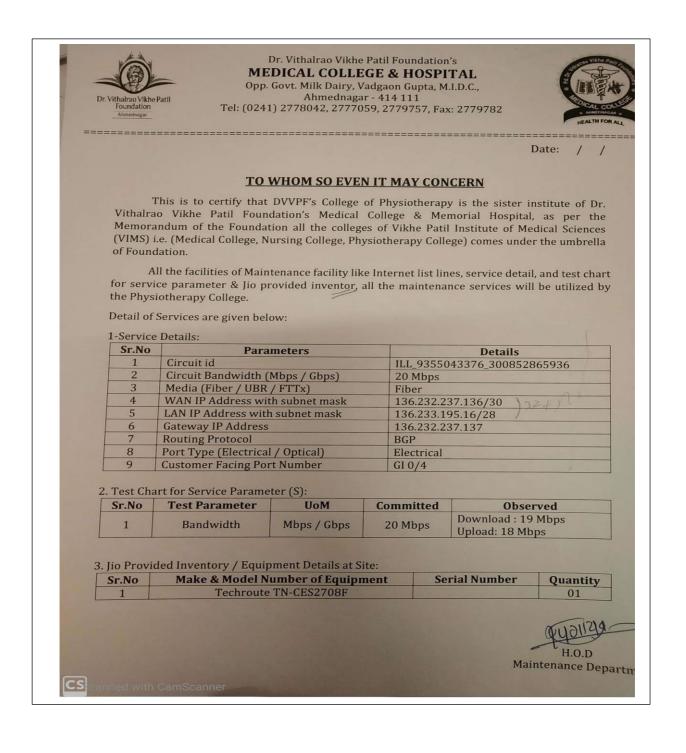

# Dr. Vithalrao Vikhe Patil Foundation's COLLEGE OF PHYSIOTHERAPY

Opp. Govt. Milk Dairy, M.I.D.C., Ahmednagar-414111 **Tel**: 0241) 2778042, 2777059 **Fax**: - (0241) 277975