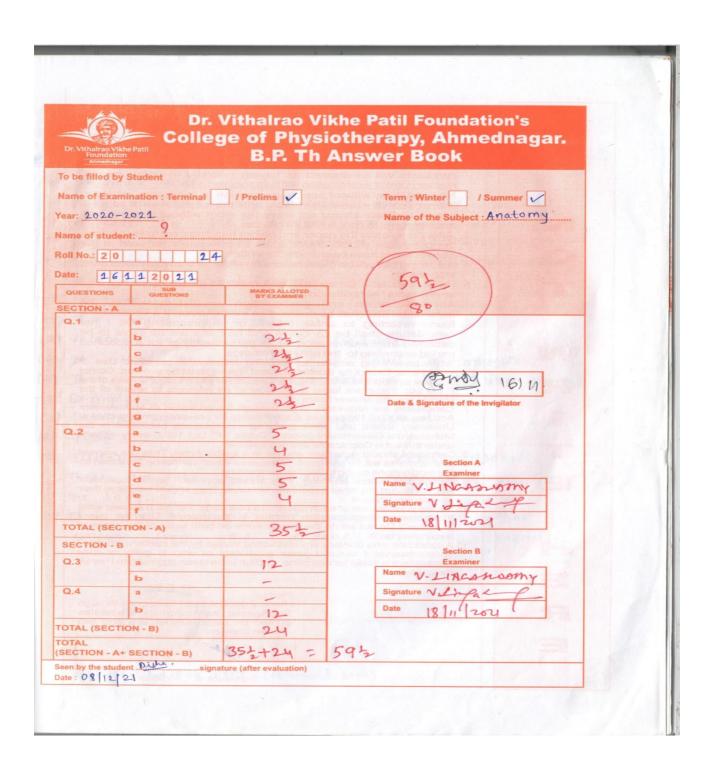

## B) Model Answer Paper

Model Answer paper is available in library for the students from Ist BPTh to IV BPTh, it help students to get the outline of the structured answer. This model answer is a best answer written by the student in terminal and preliminary exams and they scored higher compared to the other students and those were the scholar students of that their batch.