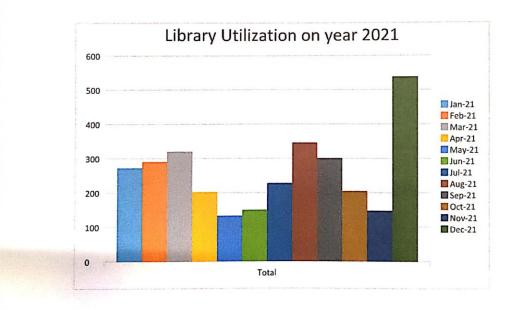

| Month      | Total |
|------------|-------|
| June 2021  | 150   |
| July 2021  | 227   |
| Aug 2021   | 345   |
| Sep 2021   | 300   |
| Oct 2021   | 204   |
| Nov 2021   | 147   |
| Dec 2021   | 538   |
| Jan 2022   | 274   |
| Feb 2022   | 293   |
| Mar 2022   | 472   |
| April 2022 | 319   |
| May 2022   | 504   |
| June 2022  | 718   |
| July 2022  | 535   |