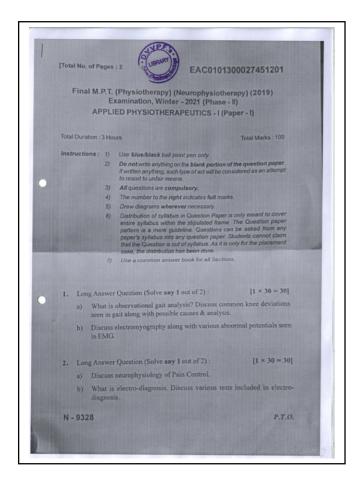

amples)      |
| 2      | Question Bank (I & II Year M.P.T Samples)        |
| 3      | Model Answer Paper (I to IV Year B.P.Th Samples) |
| 4      | Model Answer Paper (I to II Year M.P.T Samples)  |
| 5      | Institutional book bank scheme                   |
| 6      | MOU with the Pravara Loni Library                |
| 7      | Internet / Wi-Fi Facilities                      |
| 8      | Library Book Year wise Purchase order & Bills    |
| 9      | Resolution of Central Library                    |

## A) Question Bank

Our library has question bank of last 1 years question papers of University and Institute for the reference of the students.

Even question paper for postgraduate student is also kept in library for reference.











## Question Bank for II Year M.P.T (Samples)





## B) Model Answer Paper

Model Answer paper is available in library for the students from Ist BPTh to IV BPTh, it help students to get the outline of the structured answer. This model answer is a best answer written by the student in terminal and preliminary exams and they scored higher compared to the other students and those were the scholar students of that their batch.

## Model Answer Papers for I to IV Year B.P.Th (Samples)









## Model Answer Papers for I & II Year M.P.T (Samples)





## D) Institutional book bank scheme:

Institute book bank scheme is started from 23/08/2019. Policy for institutional book bank schemes suggests that, these benefits will be availed by only those students who belongs to economically backward class and those who has clear all their subjects