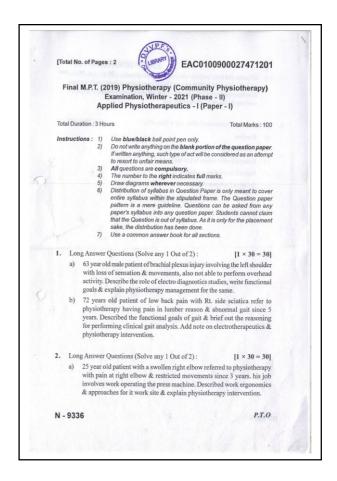

ples)      |
| 2      | Question Bank (I & II Year M.P.T Samples)        |
| 3      | Model Answer Paper (I to IV Year B.P.Th Samples) |
| 4      | Model Answer Paper (I to II Year M.P.T Samples)  |
| 5      | Institutional book bank scheme                   |
| 6      | MOU with the Pravara Loni Library                |
| 7      | Internet / Wi-Fi Facilities                      |
| 8      | Library Book Year wise Purchase order & Bills    |
| 9      | Resolution of Central Library                    |

## A) Question Bank

Our library has question bank of last 1 years question papers of University and Institute for the reference of the students.

Even question paper for postgraduate student is also kept in library for reference.











## Question Bank for II Year M.P.T (Samples)





## B) Model Answer Paper

Model Answer paper is available in library for the students from Ist BPTh to IV BPTh, it help students to get the outline of the structured answer. This model answer is a best answer written by the student in terminal and preliminary exams and they scored higher compared to the other students and those were the scholar students of that their batch.

## Model Answer Papers for I to IV Year B.P.Th (Samples)









## Model Answer Papers for I & II Year M.P.T (Samples)





## D) Institutional book bank scheme:

Institute book bank scheme is started from 23/08/2019. Policy for institutional book bank schemes suggests that, these benefits will be availed by only those students who belongs to economically backward class and those who has clear all their subjects in