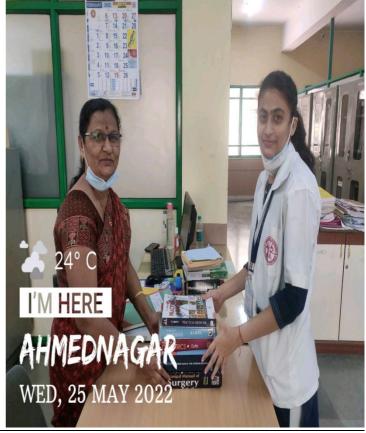

## D) Institutional book bank scheme:

Institute book bank scheme is started from 23/08/2019. Policy for institutional book bank schemes suggests that, these benefits will be availed by only those students who belongs to economically backward class and those who has clear all their subjects in the previous year of course. Deposits is taken from the interested students, so that they should return books after they clear the course and books should be in good condition. Total 3 students with Institutional book bank scheme.