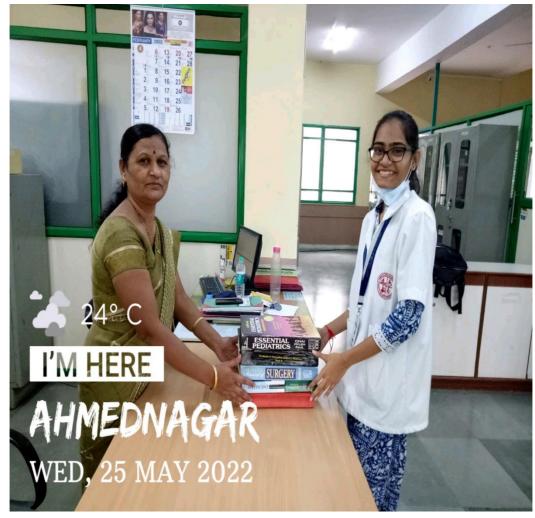

## D) Institutional book bank scheme:

Institute book bank scheme is started from 23/08/2019. Policy for institutional book bank schemes suggests that, these benefits will be availed by only those students who belongs to economically backward class and those who has clear all their subjects in the previous year of course. Deposits is taken from the interested students, so that they should return books after they clear the course and books should be in good condition. Total 3 students with Institutional book bank scheme.