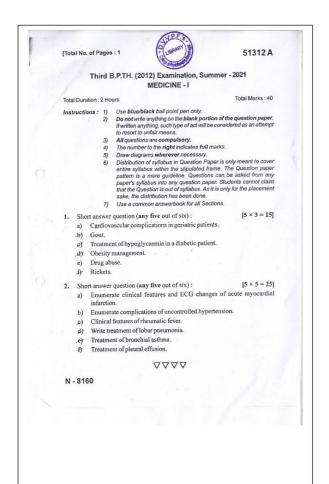

-|
| 1      | Question Bank (I to IV Year B.P.Th Samples)      |
| 2      | Question Bank (I & II Year M.P.T Samples)        |
| 3      | Model Answer Paper (I to IV Year B.P.Th Samples) |
| 4      | Model Answer Paper (I to II Year M.P.T Samples)  |
| 5      | Institutional book bank scheme                   |
| 6      | MOU with the Pravara Loni Library                |
| 7      | Internet / Wi-Fi Facilities                      |
| 8      | Library Book Year wise Purchase order & Bills    |
| 9      | Resolution of Central Library                    |

## A) Question Bank

Our library has question bank of last 1 years question papers of University and Institute for the reference of the students.

Even question paper for postgraduate student is also kept in library for reference.











## Question Bank for II Year M.P.T (Samples)





## B) Model Answer Paper

Model Answer paper is available in library for the students from Ist BPTh to IV BPTh, it help students to get the outline of the structured answer. This model answer is a best answer written by the student in terminal and preliminary exams and they scored higher compared to the other students and those were the scholar students of that their batch.

## Model Answer Papers for I to IV Year B.P.Th (Samples)









## Model Answer Papers for I & II Year M.P.T (Samples)





## D) Institutional book bank scheme:

Institute book bank scheme is started from 23/08/2019. Policy for institutional book bank schemes suggests that, these benefits will be availed by only those students who belongs to economically backward