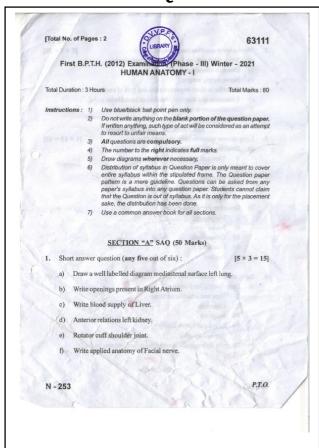

-----|
| 1      | Question Bank (I to IV Year B.P.Th Samples)      |
| 2      | Question Bank (I & II Year M.P.T Samples)        |
| 3      | Model Answer Paper (I to IV Year B.P.Th Samples) |
| 4      | Model Answer Paper (I to II Year M.P.T Samples)  |
| 5      | Institutional book bank scheme                   |
| 6      | MOU with the Pravara Loni Library                |
| 7      | Internet / Wi-Fi Facilities                      |
| 8      | Library Book Year wise Purchase order & Bills    |
| 9      | Resolution of Central Library                    |

## A) Question Bank

Our library has question bank of last 1 years question papers of University and Institute for the reference of the students.

Even question paper for postgraduate student is also kept in library for reference.











## Question Bank for II Year M.P.T (Samples)





## B) Model Answer Paper

Model Answer paper is available in library for the students from Ist BPTh to IV BPTh, it help students to get the outline of the structured answer. This model answer is a best answer written by the student in terminal and preliminary exams and they scored higher compared to the other students and those were the scholar students of that their batch.

## Model Answer Papers for I to IV Year B.P.Th (Samples)









## Model Answer Papers for I & II Year M.P.T (Samples)





## D) Institutional book bank scheme:

Institute book bank scheme is started from 23/08/2019. Policy for institutional book bank schemes suggests that, these benefits will be availed by only those students who belongs to economically back