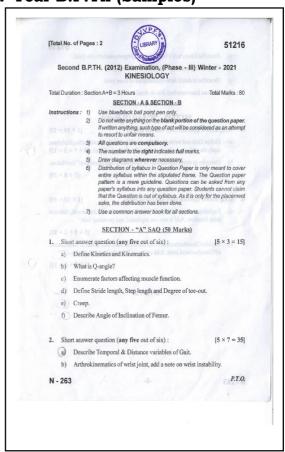

---|
| 1      | Question Bank (I to IV Year B.P.Th Samples)      |
| 2      | Question Bank (I & II Year M.P.T Samples)        |
| 3      | Model Answer Paper (I to IV Year B.P.Th Samples) |
| 4      | Model Answer Paper (I to II Year M.P.T Samples)  |
| 5      | Institutional book bank scheme                   |
| 6      | MOU with the Pravara Loni Library                |
| 7      | Internet / Wi-Fi Facilities                      |
| 8      | Library Book Year wise Purchase order & Bills    |
| 9      | Resolution of Central Library                    |

## A) Question Bank

Our library has question bank of last 1 years question papers of University and Institute for the reference of the students.

Even question paper for postgraduate student is also kept in library for reference.











## Question Bank for II Year M.P.T (Samples)





## B) Model Answer Paper

Model Answer paper is available in library for the students from Ist BPTh to IV BPTh, it help students to get the outline of the structured answer. This model answer is a best answer written by the student in terminal and preliminary exams and they scored higher compared to the other students and those were the scholar students of that their batch.

## Model Answer Papers for I to IV Year B.P.Th (Samples)









## Model Answer Papers for I & II Year M.P.T (Samples)





## D) Institutional book bank scheme:

Institute book bank scheme is started from 23/08/2019. Policy for institutional book bank schemes suggests that, these benefits will be availed by only those students who belongs to economically backwa