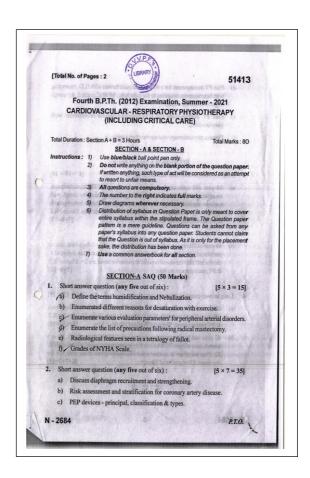

| 1      | Question Bank (I to IV Year B.P.Th Samples)      |
| 2      | Question Bank (I & II Year M.P.T Samples)        |
| 3      | Model Answer Paper (I to IV Year B.P.Th Samples) |
| 4      | Model Answer Paper (I to II Year M.P.T Samples)  |
| 5      | Institutional book bank scheme                   |
| 6      | MOU with the Pravara Loni Library                |
| 7      | Internet / Wi-Fi Facilities                      |
| 8      | Library Book Year wise Purchase order & Bills    |
| 9      | Resolution of Central Library                    |

## A) Question Bank

Our library has question bank of last 1 years question papers of University and Institute for the reference of the students.

Even question paper for postgraduate student is also kept in library for reference.











## Question Bank for II Year M.P.T (Samples)





## B) Model Answer Paper

Model Answer paper is available in library for the students from Ist BPTh to IV BPTh, it help students to get the outline of the structured answer. This model answer is a best answer written by the student in terminal and preliminary exams and they scored higher compared to the other students and those were the scholar students of that their batch.

## Model Answer Papers for I to IV Year B.P.Th (Samples)









## Model Answer Papers for I & II Year M.P.T (Samples)





## D) Institutional book bank scheme:

Institute book bank scheme is started from 23/08/2019. Policy for institutional book bank schemes suggests that, these benefits will be availed by only those students who belongs to economically backward c