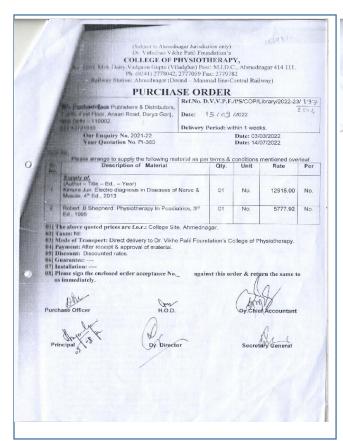

# Book Purchase Order & Bills Year -2022

| 110 | 10                                         |                                                                                                      |                 |          | MARKET SERVICE |                    | 900   |
|-----|--------------------------------------------|------------------------------------------------------------------------------------------------------|-----------------|----------|----------------|--------------------|-------|
|     |                                            |                                                                                                      |                 |          |                | 45 144             |       |
|     |                                            | (Subject to Altmodi<br>Dr. Vithalrao Vikl                                                            | ngar Jurischeti | on only) |                |                    |       |
|     |                                            | COLLEGE OF P                                                                                         |                 |          | v.             |                    |       |
|     |                                            | Opp. Govt. Milk Dairy, Vadgaon Gupta (Vil                                                            |                 |          |                | agar 414 111.      |       |
|     |                                            | Ph. (0241) 2778042,                                                                                  | 2777059 Fax     | : 277978 | 2              |                    |       |
|     |                                            | Railway Station: Ahmednagar (Do                                                                      |                 |          | entrat Kails   | way)               |       |
|     |                                            | PURCHA                                                                                               |                 |          |                |                    |       |
| -   | To,                                        |                                                                                                      | Ref.No. D.      | V.V.P.F. | PS/COP/L       | ibrary/2022-23/    |       |
|     |                                            | Wis. The National Book Depot.                                                                        | Date:           | 5/09     | ranaa          | 5                  | 501   |
|     |                                            | Opp.Wadia Children Hospital,<br>Parel, Mumbai – 400 012.                                             | Date:           | , , ,    | EUZZ           |                    |       |
|     |                                            | 9757001980, 9757001961                                                                               | Delivery Pe     | riod: wi | thin 1 week    | (8.                |       |
| -   |                                            | Our Enquiry No. 2021-22                                                                              |                 |          | Date: 03/0     |                    |       |
|     |                                            | Your Quotation No                                                                                    |                 |          | Date: 05/0     | 17/2022            |       |
|     | Dear 1                                     | Sir,                                                                                                 |                 |          | Pat            |                    |       |
| F   | Sr.                                        | Please arrange to supply the following ma<br>Description of Material                                 | atenal as per   | Qty.     | Unit           | Rate               | Per   |
|     | No.                                        | Doddings of management                                                                               | Miller D        |          |                |                    |       |
|     |                                            | Supply of,<br>(Author - Title - Ed., - Year)                                                         |                 |          |                |                    |       |
|     | Christopher M. Fredericks and Lisa.K,Sall: |                                                                                                      |                 |          | No.            | 9500.00            | No.   |
|     |                                            | Pathophysiology of The Motor System: Prince                                                          | ciples And      |          |                |                    |       |
|     | 2.                                         | Clinical Representations, 1 <sup>SI</sup> Ed., 1996<br>JamesW Lance, James G.MCleod: A Physio        | logical         | 01       | No.            | 10200.00           | No.   |
|     | 4.                                         | Approach To Clinical Neurology, 3rd Ed.                                                              | The same        |          |                |                    |       |
|     | 3.                                         | Irwin M siegel: Muscle And Its Diseases: An<br>Primer Of Basic Science And Clinical Metho            | Outline         | 01       | No.            | 5800.00            | No.   |
|     |                                            | 1986                                                                                                 | us, i- Eu.,     |          |                |                    |       |
|     | 4.                                         | Susan B O Sullivian, Thomas J Schimtz: Ph                                                            |                 |          |                | 1842.45            | No    |
|     |                                            | Rehabilitation Laboratory Manual: Focus On<br>Training, 1st Ed.                                      | Functional      |          |                |                    |       |
|     | 5.                                         | Susan .K .Effgan: Meeting The Physical The                                                           | erapy           | 01       | No.            | 1500.00            | No.   |
|     | 6.                                         | Needs of Children, 3rd Ed., 2020<br>Yvonne R Borns & Julie Macdonald: Physioti                       | horany And      | 01       | No             | 6200.00            | No    |
|     | 0                                          | The Growing Child, 1st Ed.                                                                           | iorapy / into   | 0.6      | 10-1-2         |                    |       |
|     | 7.                                         | Martha Freeman: Spinal Cord Injury Function                                                          | nal             | 01       | No.            | 12000.00           | Na.   |
|     | 8.                                         | Rehabilitation, 2 <sup>nd</sup> Ed., 2000<br>Kathryn A Swaner and Jeanne M.Lavigne:                  |                 | 01       | No.            | 9700.00            | No.   |
|     | V                                          | Brunnstrom's Movement Therapy In Hemiple                                                             | egia: A         |          |                |                    |       |
|     | 9.                                         | Neurophysiologival Approach, 2 <sup>re</sup> Ed., 1991  David .S.Buttler: Mobilization of The Nervou |                 | 01       | No.            | 10500.00           | No.   |
|     | a.                                         | 3rd Ed., 1991                                                                                        |                 |          | 15.55          |                    | 9839  |
|     | 10.                                        | Davis patricia: Right In The Middle, 2nd Ed.,                                                        | 2006            | 01       | No.            | 795.00<br>10200.00 | No.   |
|     | 11.                                        | Dorothy E. Voss: Propriceptive Neuromuscu<br>facilitation: Patterns and techniques, 3rd Ed.          | 1985            | 01       | NG.            | 10200.00           | INO.  |
|     | 12                                         | Kevin .c. chung: Practical Managment of Pe                                                           | adatrics        | 01       | No.            | 13726.80           | No    |
|     | 13                                         | and adult bracial plexus palsies, 1st Ed., 201<br>William F. Brown: Neuromuscular function at        | 1               | 01       | No.            | 17500.00           | No    |
|     | 13.                                        | Basic clinical and electrodiagnostic aspect.                                                         |                 | 01       | 1              |                    | 10000 |
|     | 14.                                        | Narinder Kaur Multani: Principles of Geristri                                                        |                 | 01       | No.            | 695.00             | No.   |
|     | 15.                                        | Physiotherapy, 1st Ed. WHO: ICF-WHO Health Organisation 2001                                         | nublication     | 01       | No             | 9900.00            | No    |
|     | 16.                                        | Scott, O Roberts, Peter Hanson: Clinical Ex                                                          | ercise          | 01       | No.            | 1200 00            | No.   |
|     |                                            | Testing And Prescription Theory And Applic<br>Catherine C. Goddman: Differential Diagno              | ations, 1997    | - 64     |                | 5000.00            | No    |
|     | 17.                                        |                                                                                                      |                 | 01       | No.            | 5000.00            | 1315  |

|                                                | Description of Material                                                                                                                           | Qty. | Unit       | Rate            | Per |
|------------------------------------------------|---------------------------------------------------------------------------------------------------------------------------------------------------|------|------------|-----------------|-----|
|                                                | Hobert E. Salhi: ACSM's Essentials of Sports Medicine, 1997.                                                                                      | 01   | No.        | 14000.00        | No. |
| 16                                             | Christopher N. Norris: Sports Injuries Diagnosis & Management, 2 <sup>rd</sup> Ed., 1998                                                          | 01   | No.        | 5000.00         | No. |
| 20                                             | Michael Shacklock: Clinical Neurodynamic 1st Ed.                                                                                                  | 01   | No.        | 12000.00        | No. |
| 21.                                            | Mahmutt Doral and John Karlsson. Sports Injuries<br>Prevention, Diagnosis, Treatment and Rehab, 1st Ed.,<br>2012                                  | 01   | No.        | 12500.00        | No. |
| 22                                             | Kenneth Oslon: Manual Therapy of The Spine : An<br>Integrated Approach, 3 <sup>rd</sup> Ed., 2021                                                 | 01   | No.        | 4919.50         | No. |
| 23.                                            | Schamroth: ECG, 8th Ed.                                                                                                                           | 01   | No.        | 636.50          | No. |
| 24.                                            | Hyatt, Robert E. Scanlon, Paul D. Interpretation of<br>Pulmonary function Tests: A Practical Guide, 5th Ed.                                       | 01   | No.        | 479.20          | No  |
| 25.                                            | Kalman Wasserman: Principles of Exercise testing and<br>Interpretation: Including Pathophysiology and Clinical<br>application, 6th Ed.            | 01   | No.        | 1225.00         | No. |
| 26.                                            | Crofton and Douglas's: Respiratory Diseases, 5th Ed.                                                                                              | 01   | No.        | 5246.25         | No. |
| 27                                             | Brawnwald: Brawnwald's Cardiology,12th Ed.                                                                                                        | 01   | No.        | 6996.50         | No. |
| 28.                                            | Pryor and Prasad: Physiotherapy for respiratory and cardiac problems, 1st Ed.                                                                     | 01   | No.        | 994.00          | No. |
| 29                                             | Froelicher V.F. Elsevier: Exercise and The Heart, 5 <sup>th</sup><br>Ed.                                                                          | 01   | No.        | 2000.00         | No. |
| 30.                                            | Douglas PS: Cardiovascular Health and Diseases in<br>Women, 2 <sup>rd</sup> Ed.                                                                   | 01   | No.        | 1146.00         | No. |
| 31.                                            | B Y Jamie C. Paz Michel P. West.: Acute Care<br>Handbook for Physical Therapist, 5th Ed.                                                          | 01   | No.        | 4968.70         | No. |
| 32.                                            | Mcgaryex Charles, Churchill: Physical Therapy of the<br>Cancer Patients, 1 <sup>st</sup> Ed.                                                      | 01   | No.        | 15000.00        | No. |
| 33.                                            | Bodkins, Butterworth, Boston: Pulmonary Rehabilitation:<br>Guidelines to Success,4 <sup>th</sup> Ed.                                              | 01   | No.        | 14500.00        | No. |
| 04] F<br>05] I<br>06] C<br>07] I<br>08] P<br>u | dode of Transport: Direct delivery to Dr. Vikne Patil Found ayment: After receipt & approval of material.  Secunit: Discounted rates.  Buarantee: |      | der & retu | irn the same to |     |
|                                                |                                                                                                                                                   |      |            |                 |     |