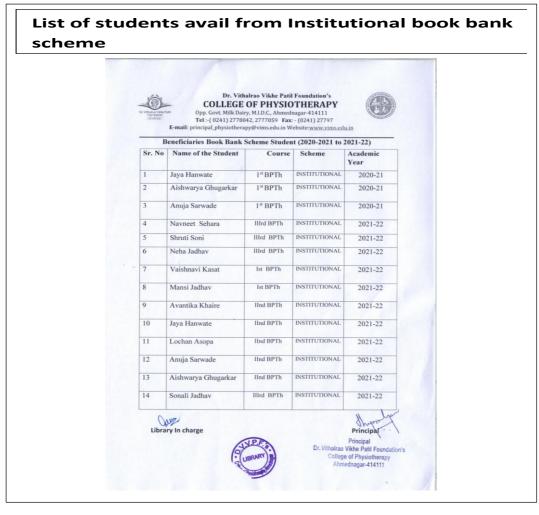

## D) Institutional book bank scheme:

Institute book bank scheme is started from 23/08/2019. Policy for institutional book bank schemes suggests that, these benefits will be availed by only those students who belongs to economically backward class and those who has clear all their subjects in the previous year of course. Deposits is taken from the interested students, so that they should return books after they clear the course and books should be in good condition. Total 3 students with Institutional book bank scheme.

# **Beneficiaries of Book Bank Scheme 2021-22**

## 2ndB.P.Th

1stB.P.Th

## 3rd B.P.Th