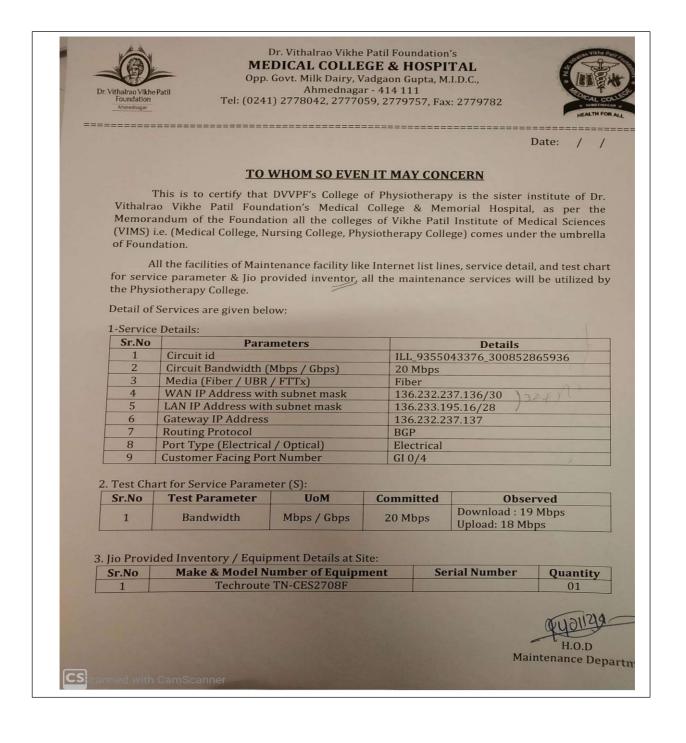

## D) Internet / WiFi Facilities:

Institute is enrich with the WiFi facilities of circuit bandwith of 20Mbps speed, it has observed facility of 19 Mbps download speed and 18 MPbs upload speed. Access to WiFi is shared with all the students for their thesis and other e-learning resources and for the faculty also.