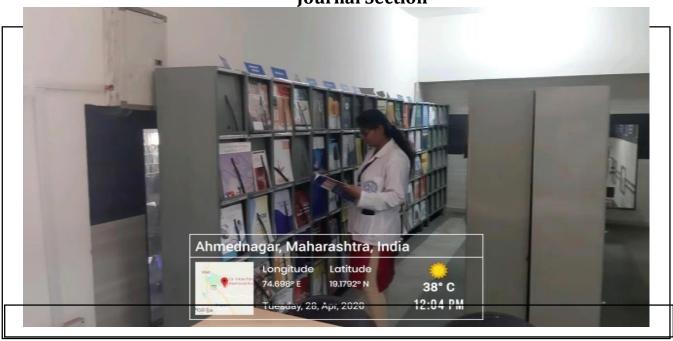

entral Library Ambiance**

| Sr. No | Content                 |  |
|--------|-------------------------|--|
| 1      | Central Library         |  |
| 2      | Reading Hall            |  |
| 3      | Reference Section       |  |
| 4      | Dept. wise Book Section |  |
| 5      | Book Bank Section       |  |
| 7      | Journal Section         |  |
| 8      | Internet Section        |  |

## Department Library Ambience Reading Hall









#### **News Paper Reading Aria**











#### **Issue Return Section**



#### **JOURNAL SECTION**



**Library MAP** 



#### **Cloud9 Software**



## **Central Library Ambience**



# **Reading Hall**



#### **Reference Section**





### **Dept. wise Book Section**



#### **Book Bank Section**



#### **REFERENCE SECTION**



**Journal Section** 



#### **Internet Section**