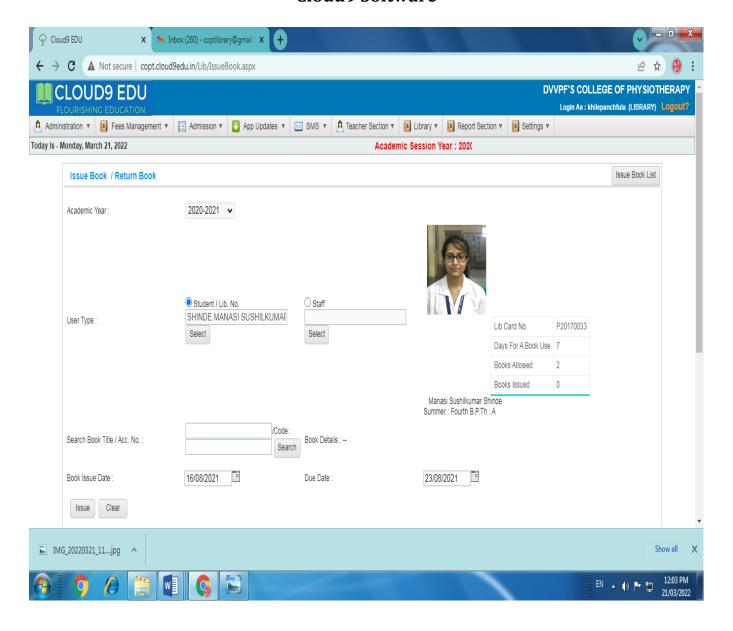

Issue/Retain Section         |
| 5      | Journal Section              |
| 6      | Library Map                  |
| 7      | Cloud9 Software Screen Short |
|        | Gloudy Software Screen Short |

#### **Central Library Ambiance**

| Sr. No | Content                 |  |
|--------|-------------------------|--|
| 1      | Central Library         |  |
| 2      | Reading Hall            |  |
| 3      | Reference Section       |  |
| 4      | Dept. wise Book Section |  |
| 5      | Book Bank Section       |  |
| 7      | Journal Section         |  |
| 8      | Internet Section        |  |

## Department Library Ambience Reading Hall









#### **News Paper Reading Aria**











#### **Issue Return Section**



#### **JOURNAL SECTION**



**Library MAP** 



#### **Cloud9 Software**



## **Central Library Ambience**



# **Reading Hall**



#### **Reference Section**





### **Dept. wise Book Section**



#### **Book Bank Section**



#### **REFERENCE SECTION**



**Journal Section** 



#### **Internet Section**